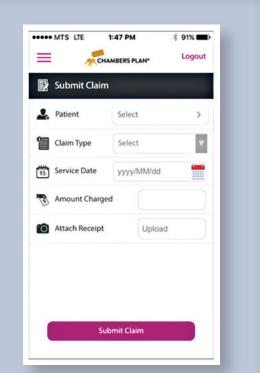

## Submit Health and Dental Claims on my-benefits® Mobile App

Plan participants of the Chambers Plan can now submit most Health and Dental claims using a smartphone or tablet. Submitting claims electronically is a convenient way to have your claims processed quickly and easily, which means you get your money back faster.

Our my-benefits app gives Chambers Plan participants secure access to Chambers Plan coverage and services from anywhere, any time. Easy to use, the app provides immediate access to your coverage information. In addition to submitting claims and viewing claim history, you can: