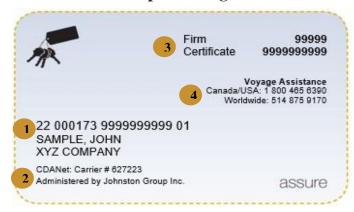

## Welcome to the Chambers Plan

All-in-one Prescription Drug Card/Dental/Paramedical Services/Travel Card

- 1. Pharmacy
- 2. Dentist
- 3. Service Providers (Dentist, Chiropractor, Massage Therapist, etc.
- 4. Out-of-Province/Out-of-Country Assistance and Emergency Care
- Your firm, certificate, travel assistance numbers are written on the front of the insurance card.
- You have 30 days to notify your plan administrator of any life changing events (new baby, marriage, loss of coverage through your spouse's plan). Missing the 30-day window will result in late entrant penalties.
- You can register for our online site, www.my-benefits.ca, to submit claims, check your plan usage, check claims status, print new employee cards, etc.
- Your plan covers up to the cost of brand name and generic drugs listed on the National Formulary. If you require brand name drugs, you must have 'No Substitutions' written on your prescription.
- Some drugs are considered acute and some are considered maintenance medications. You can buy a 30-day supply of acute and a 90-day supply of maintenance drugs at the full coverage amount.
- National Formulary Most drugs are covered between 70% 100% based on plan design. Some are covered at 50% if they are not listed on the national formulary.
- If you need a vacation supply, the extra amount will not be covered at the pharmacy. You can submit your claim for full reimbursement after the initial 30-90 day supply purchase date.
- We have a drug reimbursement form to be used in two situations:
  - 1. You bought a prescription without using your prescription drug card
  - 2. You bought a compound cream or any other drug that must be hand-made by the pharmacist.
- Ambulance transport is covered by your plan. You will be charged \$250 if you call an ambulance and you are not transported to a hospital.
- If you have a claim that has been denied, please call our office and we will help you to determine if there is a way to have the expense covered.